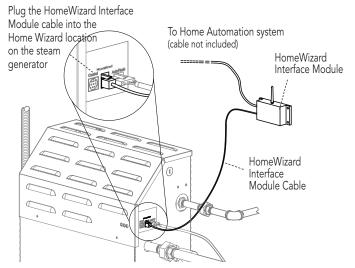

## HOME WIZARD INTERFACE MODULE INSTALLATION

- Installation of the HomeWizard iGenie should be performed by a certified Home Automation Integrator in accordance with applicable National and local electrical codes.
- Connect the HomeWizard Interface Module to the generator by plugging in the provided 5 foot cable to the HomeWizard Interface Module and the HomeWizard connector on the side of the generator as shown.
- 2 wire pairs (not supplied) must be provided to connect the Home Automation system and the HomeWizard.
- Using the supplied connector, connect the signal wires and feedback wires from the Home Automation system to the HomeWizard.

**CAUTION** The signal from the Home Automation system must be a momentary contact closure to turn the Steam Generator ON or OFF. A sustained contact closure or voltage will damage the HomeWizard.

• The feedback from the HomeWizard is a sustained contact closure when the steam generator is ON and an open circuit when the steam generator is OFF. The maximum voltage for the feedback circuit is 2A at 12 VDC