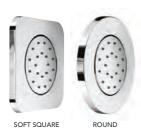

# **SOFT BODY SPRAY**

The soft body spray is your ultimate solution to a luxurious and soothing shower experience. This spray will leave your skin and tissue feeling relaxed, providing a spa-like experience in the comfort of your home. The sleek body jet comes in a rounded soft square or round. Combine up to six Spin body jets to enhance your shower experience further.