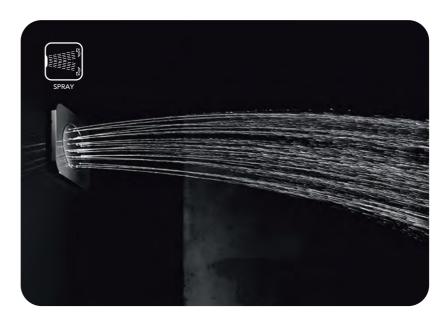

# **SOFT BODY SPRAY**

The soft body spray is your ultimate solution to a luxurious and soothing shower experience. This spray will leave your skin and tissue feeling relaxed, providing a spa-like experience in the comfort of your home. The sleek body jet comes in a rounded soft square or round. Combine up to six Spin body jets to enhance your shower experience further.





# **Technical Data**

### **FEATURES**

Warranty
Maximum continous working pressure
Recommended pressure range
Maximum continuous working temp
Frontplate width
Frontplate height

2 years 500kPa 150-500kPa 50°C 125mm 125mm

# **AVAILABLE FINISH**



## **WATER USAGE**

|   |  | BODY<br>JETS   | 2 x 🕫 | 3 x 🖟 | 4 x 🔞 | 6 x 🖟 |
|---|--|----------------|-------|-------|-------|-------|
| 6 |  | Minimum<br>Lt. | 5     | 7,5   | 10    | 15    |

### **DIMENSIONS (mm)**





### **FLOWRATE**