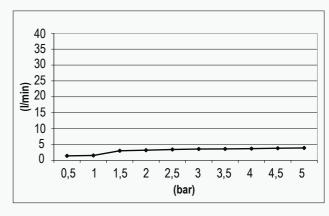

to a luxurious and soothing shower experience. This spray will leave your skin and tissue feeling relaxed, providing a spa-like experience in the comfort of your home. The sleek body jet comes in a rounded soft square or round. Combine up to six Spin body jets to enhance your shower experience further.





# **Technical Data**

### **FEATURES**

Warranty
Maximum continous working pressure
Recommended pressure range
Maximum continuous working temp
Frontplate width
Frontplate height

2 years 500kPa 150-500kPa 50°C 125mm 125mm

# **AVAILABLE FINISH**



## **WATER USAGE**

|   |  | BODY<br>JETS   | 2 x 🕫 | 3 x 🖟 | 4 x 🔞 | 6 x 🖟 |
|---|--|----------------|-------|-------|-------|-------|
| 6 |  | Minimum<br>Lt. | 5     | 7,5   | 10    | 15    |

### **DIMENSIONS (mm)**





### **FLOWRATE**