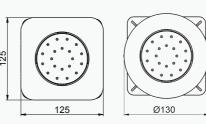

### **FEATURES**

Warranty
Maximum continous working pressure
Recommended pressure range
Maximum continuous working temp
Frontplate width
Frontplate height

2 years 500kPa 150-500kPa 50°C 125mm 125mm

### **DIMENSIONS (mm)**