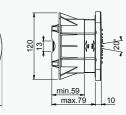

### **DIMENSIONS (mm)**

### **FEATURES**

Warranty
Maximum continous working pressure
Recommended pressure range
Maximum continuous working temp
Frontplate width
Frontplate height

2 years 500kPa 150-500kPa 50°C 125mm 125mm