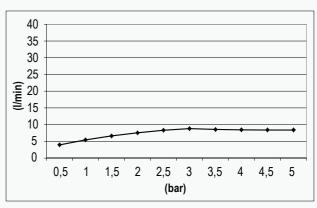

ess, leaving you feeling refreshed and energised for the day ahead. Combine two Wave body jets to enhance your shower experience further.





# **Technical Data**

### FEATURES

| Warranty                           | 2 years |
|------------------------------------|---------|
| Maximum continous working pressure | 500 kPa |
| Recommended pressure range         | 300 kPa |
| Maximum continuous working temp    | 70° C   |
| Frontplate width                   | 250mm   |
| Frontplate height                  | 80mm    |

### **AVAILABLE FINISH**

#### STAINLESS STEEL



## WATER USAGE

| R   | BODY<br>JETS   | 2 x 🗊 | 3 x 🗊 | 4 x 🗇 | 6 x 🕼 |
|-----|----------------|-------|-------|-------|-------|
| P S | Minimum<br>Lt. | 5     | 7,5   | 10    | 15    |

**DIMENSIONS (mm)** 





## FLOWRATE



## errete is a povision or Vellness Vares geysersteam.com.au hello@wellnesswares.com.au Vithin Australia: 1800 439 737