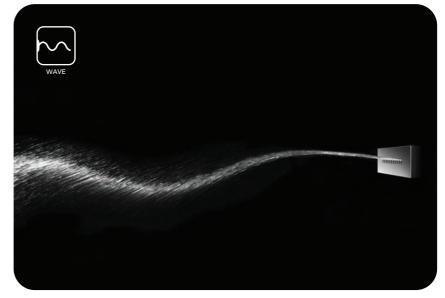

# THE WAVE JET

The Wave Body Jet offers a rejuvenating experience with its lively tilting jet that delivers a sensual and regenerating rain of a thousand water crystals. This invigorating shower helps wash away tiredness, leaving you feeling refreshed and energised for the day ahead. Combine two Wave body jets to enhance your shower experience further.

## FLOWRATE