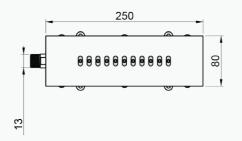

### FEATURES

| Warranty                           | 2 years |
|------------------------------------|---------|
| Maximum continous working pressure | 500 kPa |
| Recommended pressure range         | 300 kPa |
| Maximum continuous working temp    | 70° C   |
| Frontplate width                   | 250mm   |
| Frontplate height                  | 80mm    |

## WATER USAGE

| R   | BODY<br>JETS   | 2 x 🗊 | 3 x 🗊 | 4 x 🗇 | 6 x 🕼 |
|-----|----------------|-------|-------|-------|-------|
| P S | Minimum<br>Lt. | 5     | 7,5   | 10    | 15    |

**DIMENSIONS (mm)** 