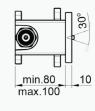

## WATER USAGE

| R   | BODY<br>JETS   | 2 x 🗊 | 3 x 🗊 | 4 x 🗇 | 6 x 🕼 |
|-----|----------------|-------|-------|-------|-------|
| P S | Minimum<br>Lt. | 5     | 7,5   | 10    | 15    |

**DIMENSIONS (mm)** 